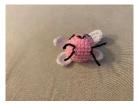

Connect the 4 wings together, then attach to body.

### FEET:

Using black yarn, stitch legs on (or they can be tied to be more secure)

These are SO easy, they will multiply quickly... just don't let them escape!

Kim Gronquist 425-984-9045 crafting@shinycastlerealty.com