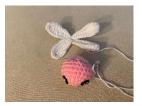

### Helpful Hints

Scan this QR code for video instructions if needed  $\rightarrow$ 

- Row 11 [working in the front loops only, decrease by single crocheting the next 2 stitches together] 6 times (6sc)
- WINGS: (Make 4)
- Row 1 With White yarn, ch 11.

sc in each of the next 3 ch, then hdc in each of the next 3 ch, then dc in each of the next 3 ch. Work 5 dc in the end ch. Working in the opposite side of the ch, dc in the next 3 ch, then hdc in the next 3ch, then sc in the last 3 ch. Fasten off.

Connect the 4 wings together, then attach to body.