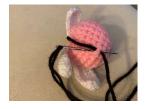

w 10 [sc in next sc, then working in the front loops only, decrease by single crocheting the next 2 stitches together] 6 times (12 sc)

Stuff firmly.

### Helpful Hints

Scan this QR code for video instructions if needed  $\rightarrow$ 







- Row 11 [working in the front loops only, decrease by single crocheting the next 2 stitches together] 6 times (6sc)
- WINGS: (Make 4)
- Row 1 With White yarn, ch 11.

sc in each of the next 3 ch, then hdc in each of the next 3 ch, then dc in each of the next 3 ch. Work 5 dc in the end ch. Working in the opposite side of the ch, dc in the next 3 ch, then hdc in the next 3ch, then sc in the last 3 ch. Fasten off.

Connect the 4 wings together, then attach to body.



### FEET:

Using black yarn, stitch legs on (or they can be tied to be more secure)





These are SO easy, they will multiply quickly... just don't let them escape!





Kim Gronquist 425-984-9045 crafting@shinycastlerealty.com