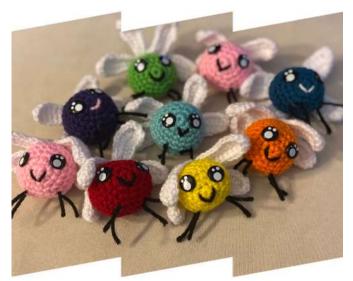

# Crochet Amigurumi Parasprites

Add Safety Eyes if desired, between rows 3 & 4 about 5 stitches apart, and stitch on a smile.

Embroidered or felt eyes can be added if preferred.

- Row 5-8 Sc in each sc around (30 sc)
- Row 9 [sc in next 2 sc, then working in the front loops only, decrease by single crocheting the next 2 stitches together] 6 times (18 sc)
- Row 10 [sc in next sc, then working in the front loops only, decrease by single crocheting the next 2 stitches together] 6 times (12 sc)

Stuff firmly.

### FEET:

Using black yarn, stitch legs on (or they can be tied to be more secure)

These are SO easy, they will multiply quickly... just don't let them escape!

Kim Gronquist 425-984-9045 crafting@shinycastlerealty.com