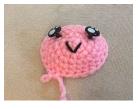

### **BODY**:

- Row 1 With Main color yarn, 6 sc in Magic Ring (6 sc)
- Row 2 2 sc in each sc around (12 sc)
- Row 3 [sc in next sc, 2 sc in next sc] 6 times (18 sc)
- Row 4 [sc in next 2 sc, 2 sc in next sc] 6 times (24 sc)

Add Safety Eyes if desired, between rows 3 & 4 about 5 stitches apart, and stitch on a smile.

Embroidered or felt eyes can be added if preferred.

- Row 5-8 Sc in each sc around (30 sc)
- Row 9 [sc in next 2 sc, then working in the front loops only, decrease by single crocheting the next 2 stitches together] 6 times (18 sc)
- Row 10 [sc in next sc, then working in the front loops only, decrease by single crocheting the next 2 stitches together] 6 times (12 sc)